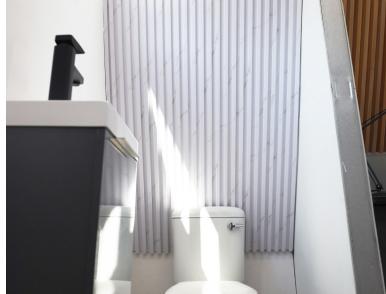

#### **Bathroom Bay:**

Plumbing for shower, toilet, and basin Insulated and suitable for wet areas

#### **Bathroom Bay:**

Plumbing Fixtures: Toilet, shower, and basin Flooring: Vinyl bathroom floor for durability and easy cleaning

Water Heater: Electrical water heater for reliable