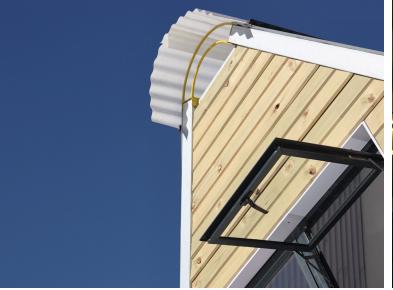

#### **Materials and Features**

**Exterior Cladding:** Chromodeck

**Insulation:** Fully insulated to ensure energy efficiency and comfort in various climates

Internal Cladding: PVC wall slat cladding for a

clean and modern interior look

**Decking:** Composite material for the porch

**Flooring:** High-quality plywood for the main areas and vinyl for the bathroom

**Windows and Doors:** Aluminium frames for durability and modern aesthetics