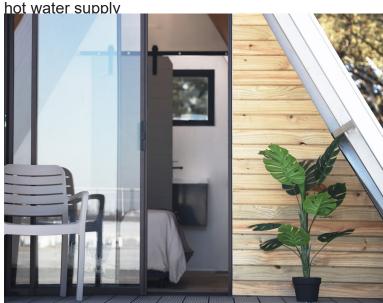

#### Porch Bay:

Decking floor
Un-insulated sides
Ideal for outdoor relaxation

#### Infill Bay:

Customizable floor finish Insulated with customizable wall finish Versatile for living areas, bedrooms, or studies

#### Porch Bay:

Floor: Composite decking

Features: Provides a welcoming outdoor area perfect for relaxation and enjoying the surround-

ing environment

dirk@a4ac.co.za

brochure V1

#### **Three Infill Bays:**

Interior Walls: PVC wall slat cladding

Flooring: Plywood floors

Kitchenette: Equipped with a prep bowl and work top

Lighting: Energy-efficient LED lighting

Windows and Doors: Aluminium sliding door for