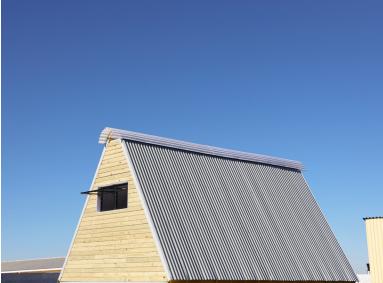

#### **Materials and Features**

**Exterior Cladding:** Chromodeck

**Insulation:** Fully insulated to ensure energy efficiency and comfort in various climates

Internal Cladding: PVC wall slat cladding for a

clean and modern interior look

**Decking:** Composite material for the porch

**Flooring:** High-quality plywood for the main areas and vinyl for the bathroom

**Windows and Doors:** Aluminium frames for durability and modern aesthetics