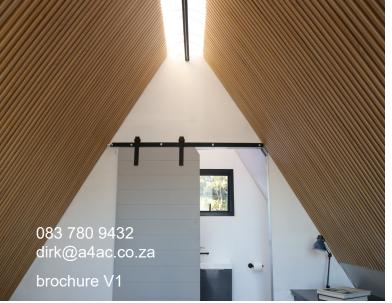

### customizable modular design

Contact us today to if you want to put together a unique configuration

The TriBuntu pod features a flexible modular bays system, each measuring 1.2m wide and 4m long footprint. These bays can be combined in various ways to create customized spaces.

#### Infill Bay:

Customizable floor finish Insulated with customizable wall finish Versatile for living areas, bedrooms, or studies

#### **Sliding Door Wall:**

Features a sliding door, typically used as the front entrar

#### Window Wall:

Integrated window for natural light and ventilation