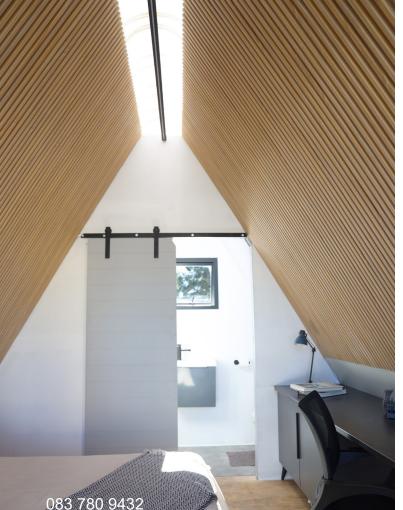

#### **Three Infill Bays:**

Interior Walls: PVC wall slat cladding

Flooring: Plywood floors

Kitchenette: Equipped with a prep bowl and work top

Lighting: Energy-efficient LED lighting

Windows and Doors: Aluminium sliding door for

#### **Materials and Features**

**Exterior Cladding:** Chromodeck

**Insulation:** Fully insulated to ensure energy efficiency and comfort in various climates

Internal Cladding: PVC wall slat cladding for a