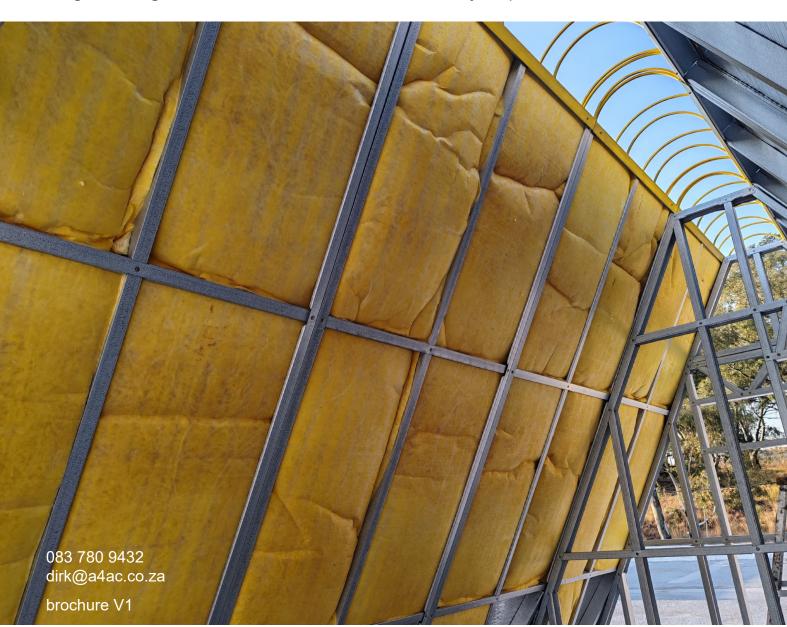

#### **Materials and Features**

**Exterior Cladding:** Chromodeck

**Insulation:** Fully insulated to ensure energy efficiency and comfort in various climates

Internal Cladding: PVC wall slat cladding for a

#### Sustainable

Built with sustainable materials for an eco-friendly footprint.