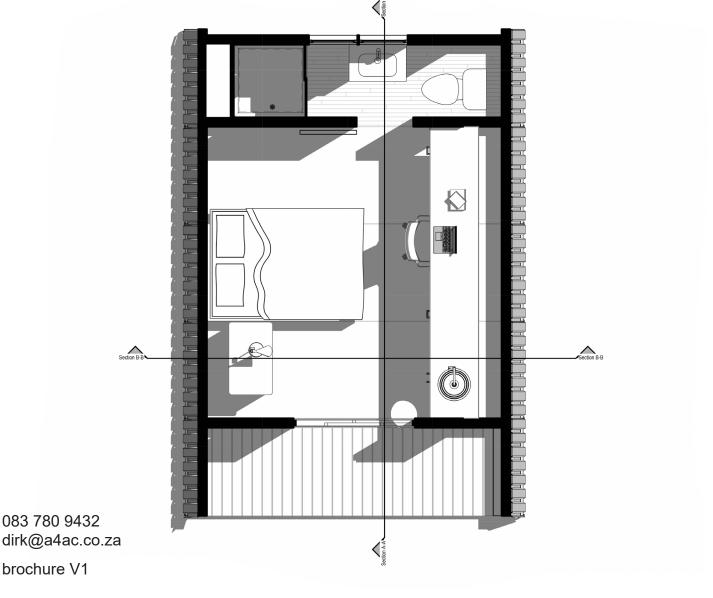

## Standard High Spec Unit 24m<sup>2</sup>

R 200 000, 00 ex delivery

Let us know your budget and we can spec a unit to your requirements and budget

The high spec TriBuntu pod is a meticulously designed modular living space, combining style, functionality, and sustainability. This unit consists of one porch bay, three infill bays, and one bathroom bay, offering a comfortable and modern living environment.

#### Configuration

#### Porch Bay:

Floor: Composite decking

Features: Provides a welcoming outdoor area perfect for relaxation and enjoying the surround-

ing environment

dirk@a4ac.co.za

brochure V1

#### **Three Infill Bays:**

Interior Walls: PVC wall slat cladding

Flooring: Plywood floors

Kitchenette: Equipped with a prep bowl and work top

Lighting: Energy-efficient LED lighting

Windows and Doors: Aluminium sliding door for

#### **Bathroom Bay:**

Plumbing Fixtures: Toilet, shower, and basin Flooring: Vinyl bathroom floor for durability and easy cleaning

Water Heater: Electrical water heater for reliable