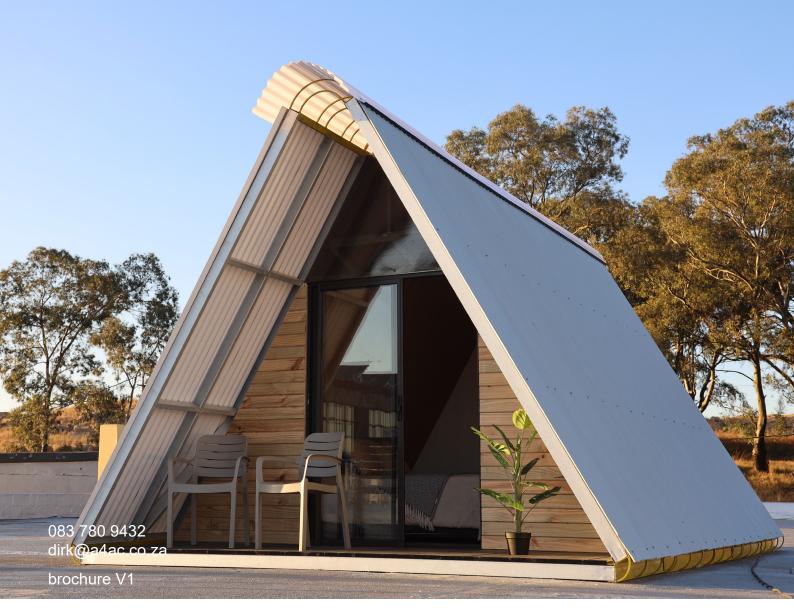

## Standard High Spec Unit 24m<sup>2</sup>

R 200 000, 00 ex delivery

Let us know your budget and we can spec a unit to your requirements and budget

The high spec TriBuntu pod is a meticulously designed modular living space, combining style, functionality, and sustainability. This unit consists of one porch bay, three infill bays, and one bathroom bay, offering a comfortable and modern living environment.

#### Porch Bay:

Floor: Composite decking

Features: Provides a welcoming outdoor area perfect for relaxation and enjoying the surround-

ing environment

dirk@a4ac.co.za

brochure V1