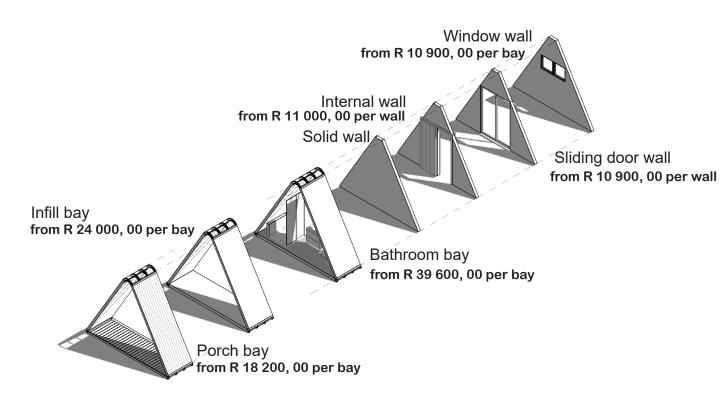

### customizable modular design

Contact us today to if you want to put together a unique configuration

The TriBuntu pod features a flexible modular bays system, each measuring 1.2m wide and 4m long footprint. These bays can be combined in various ways to create customized spaces.

#### **Types of Bays**

#### Porch Bay:

Decking floor
Un-insulated sides
Ideal for outdoor relaxation

#### Infill Bay:

Customizable floor finish Insulated with customizable wall finish Versatile for living areas, bedrooms, or studies

#### **Bathroom Bay:**

Plumbing for shower, toilet, and basin Insulated and suitable for wet areas

#### Types of Walls

#### Solid Wall:

Provides privacy and structural integrity

#### Internal Wall with Door:

Includes an internal door for easy movement within the p

#### **Sliding Door Wall:**

Features a sliding door, typically used as the front entrar

#### Window Wall:

Integrated window for natural light and ventilation