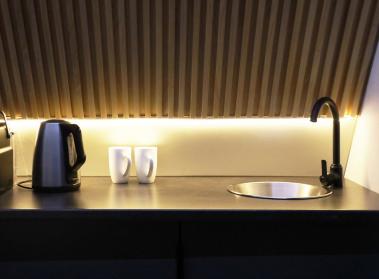

#### **Three Infill Bays:**

Interior Walls: PVC wall slat cladding

Flooring: Plywood floors

Kitchenette: Equipped with a prep bowl and work top

Lighting: Energy-efficient LED lighting

Windows and Doors: Aluminium sliding door for

**Lighting:** LED lights throughout for energy efficiency

**Kitchenette:** Practical and functional with a prep bowl and worktop